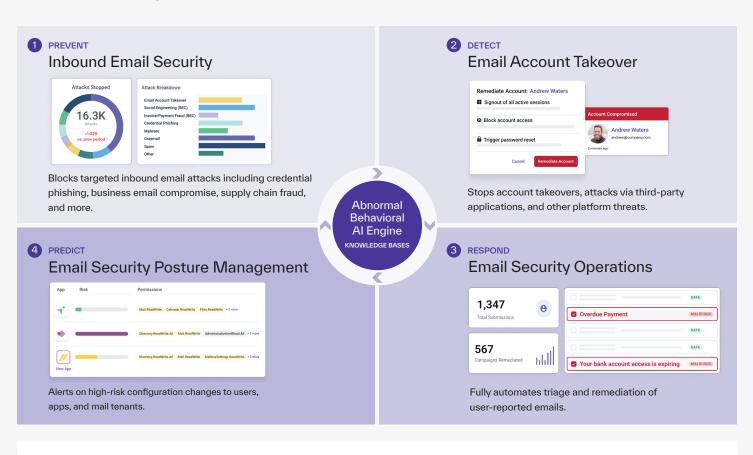

## **Secure Your Cloud Email**

#### Protect more. Spend less. Secure the future.

# **/\bnormal**



### **Protect More**

"Abnormal helps us to better protect our organization because it's in front of the flood of email threats. We've had zero fraud losses for two straight years since deploying Abnormal."

– CISO, ADT30,000 Mailboxes

#### **Spend Less**

"Because of Abnormal, our busiest months this year have required less response hours than our quietest months last year. Now we can proactively address other security threats."

CISO, Choice Hotels
10,000 Mailboxes

### Secure the Future

"Budgets are getting tighter, so CISOs need to standardize on a few platforms and consolidate point-solutions that provide similar functionality. Abnormal is that platform."

CISO, Xerox
22,000 Mailboxes

**Trusted By** 





Foot Locker







Λ

See why 12% of the Fortune 500 trust Abnormal to prot